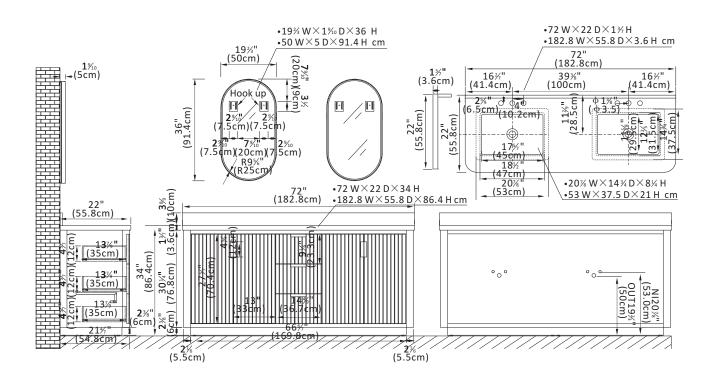

## Vanity Dimensions:

Item: #704172-FB-LW/704172-FW-RG/704172-FY-LW

Cabinet: 71.2"W x 21.6"D x 32.6"H

Top: 72"W x 22"D x 1.4"H

Overall Dimensions: 72"W x 22"D x 34"H

Basin Depth: 8.3"

All specifications are subject to change without prior notice.